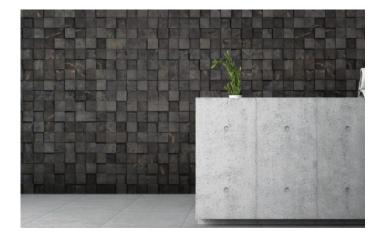

## GIBBONS 3D WALLBOARD DESCRIPTION

Mixed Reclaimed Barnwood 3D Wall Paneling.

This end grain 3D wallboard is bold and distinctive. Using materials from the past, each piece reveals the character and beauty of time. Each panel is unique and offers a one-of-a-kind look for your space.