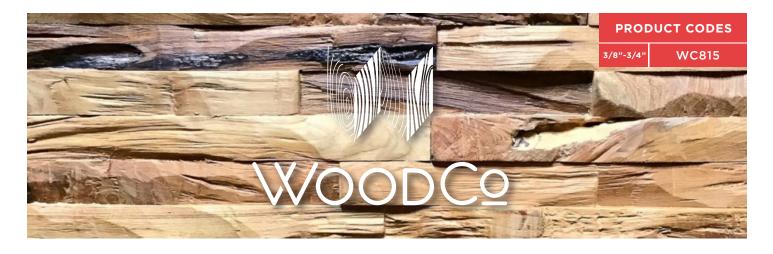

## NAVASOTO 3D WALLBOARD DESCRIPTION

Teak Branchwood Interlocking 3D Wallboard.

These panels are made from branched from teak trees and are FSC-certified. Ready for stain, if you desire. These panels showcase some of the most beautiful teak details in the wood.