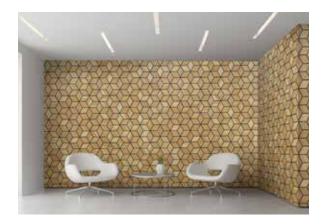

## SUPERIOR 3D WALLBOARD DESCRIPTION

Engineered Birch 3D wall paneling.

The Superior 3D wallboard has an all in all classic, vintage and contemporary design in an inspiring pattern. The eye will undeniably be drawn to this combination of lines exposed by a meticulous finish. 3D wallboards are simple and quick way to spice up your space.