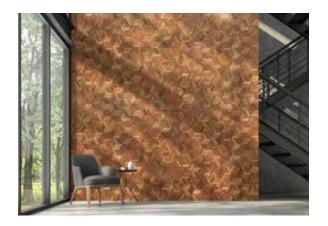

## LENA 3D WALLBOARD DESCRIPTION

Engineered Walnut 3D wall paneling.

The Lena 3D wallboard pushes the boundaries of creativity with it's all in all classic, vintage and contemporary design, that adapts to any decor. The eye will undeniably be drawn to this combination of lines exposed by a meticulous finish. 3D wallboards are simple and quick way to spice up your space.