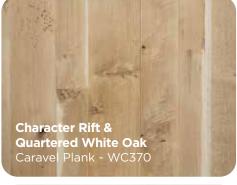

AIMED HEART PINE

WALNUT

From contemporary, Scandi-style flooring ideal for modern interiors, through to richly-textured character floors for heritage architecture, there's a WoodCo floor for every project



### **TOP SOLID WOOD FLOORING PRODUCTS**













# 2,150,400,000 FLOORING OPTIONS

### Areas you can customize include...

Wood Species Grade Levels Length Spec Width Spec Construction Edge Treatments

Textures Reactive Finish Different Stains Different Sheens

### Lengths

Avg. lengths of solid is 42" - 60". Engineered European - 70% over 7ft. Longest solid floor we have milled is 32ft Longest engineered is 20ft.

#### Widths

5" & wider is where we specialize Widest solid we can mill is 12" face. Widest engineered we offer is 20"

## TOP ENGINEERED WOOD FLOORING PRODUCTS





















### **TOP WALLBOARD PRODUCTS**















**Head Office** 400 North W.W. White Road San Antonio, TX 7821<u>9 USA.</u>

Postal

P.O. Box 65206 San Antonio, TX 78265 USA.