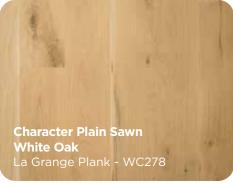

HEART PINE

WALNUT

From contemporary, Scandi-style flooring ideal for modern interiors, through to richly-textured character floors for heritage architecture, there's a WoodCo floor for every project



### **TOP SOLID WOOD FLOORING PRODUCTS**













# 2,150,400,000 FLOORING OPTIONS

### Areas you can customize include...

Wood Species Grade Levels Length Spec Width Spec Construction Edge Treatments

Textures Reactive Finish Different Stains Different Sheens

### Lengths

Avg. lengths of solid is 42" - 60". Engineered European - 70% over 7ft. Longest solid floor we have milled is 32ft Longest engineered is 20ft.

#### Widths

5" & wider is where we specialize Widest solid we can mill is 12" face. Widest engineered we offer is 20"

## TOP ENGINEERED WOOD FLOORING PRODUCTS





















### **TOP WALLBOARD PRODUCTS**















**Head Office** 400 North W.W. White Road San Antonio, TX 7821<u>9 USA.</u>

Postal

P.O. Box 65206 San Antonio, TX 78265 USA.