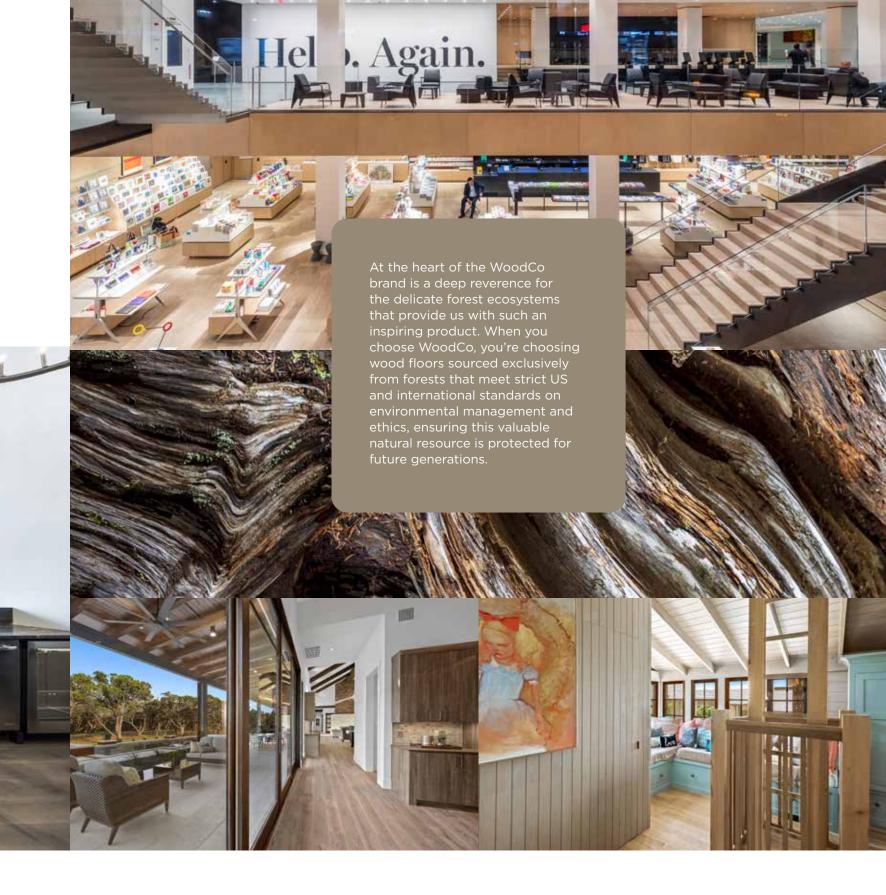

### Designed by Nature

From deluxe residential homes to designforward commercial buildings, wood floors have the power to infuse any space with warmth and character. At WoodCo, we manufacture premium-grade solid and engineered wood flooring, using lumber sourced from sustainablymanaged forests in the USA and Europe.

From reclaimed and character-grade floors through to contemporary styles, we offer a distinctive range of longer and wider boards that enable architects and design professionals to realize their vision in stunning, solid wood.

WALNUT

From contemporary, Scandi-style flooring ideal for modern interiors, through to richly-textured character floors for heritage architecture, there's a WoodCo floor for every project