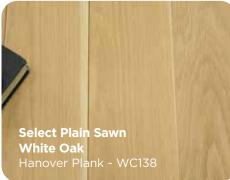

MED HEART PINE

WALNUT

From contemporary, Scandi-style flooring ideal for modern interiors, through to richly-textured character floors for heritage architecture, there's a WoodCo floor for every project



### **TOP SOLID WOOD FLOORING PRODUCTS**













# 2,150,400,000 FLOORING OPTIONS

### Areas you can customize include...

Wood Species Grade Levels Length Spec Width Spec Construction Edge Treatments

Textures Reactive Finish Different Stains Different Sheens

### Lengths

Avg. lengths of solid is 42" - 60". Engineered European - 70% over 7ft. Longest solid floor we have milled is 32ft Longest engineered is 20ft.

#### Widths

5" & wider is where we specialize Widest solid we can mill is 12" face. Widest engineered we offer is 20"

## TOP ENGINEERED WOOD FLOORING PRODUCTS





















### **TOP WALLBOARD PRODUCTS**















**Head Office** 400 North W.W. White Road San Antonio, TX 7821<u>9 USA.</u>

Postal

P.O. Box 65206 San Antonio, TX 78265 USA.