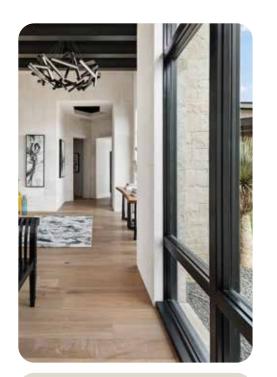

WALNUT

From contemporary, Scandi-style flooring ideal for modern interiors, through to richly-textured character floors for heritage architecture, there's a WoodCo floor for every project