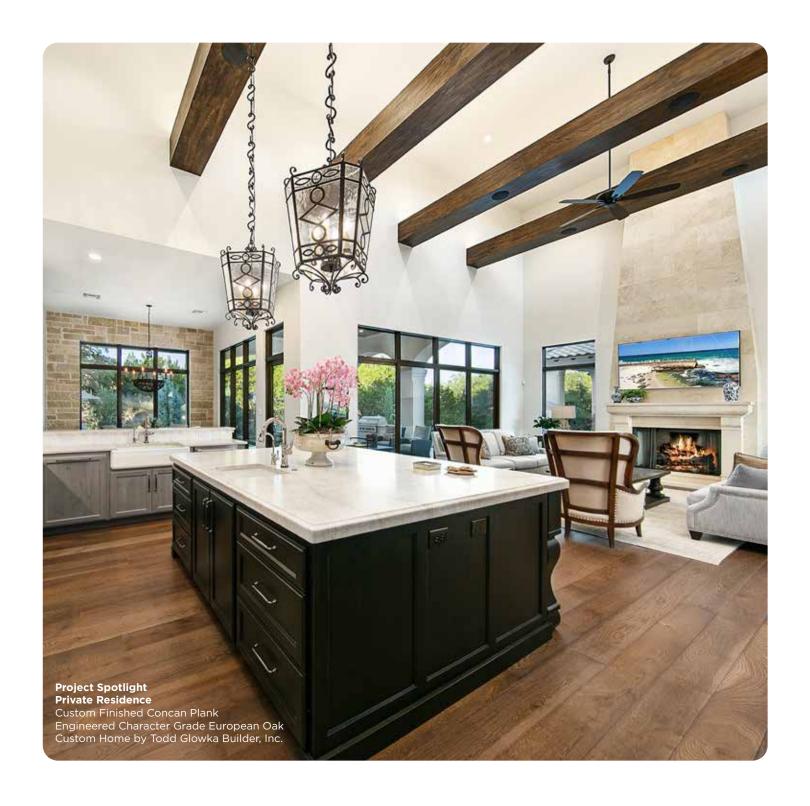

From reclaimed and character-grade floors through to contemporary styles, we offer a distinctive range of longer and wider boards that enable architects and design professionals to realize their vision in stunning, solid wood.

WALNUT

From contemporary, Scandi-style flooring ideal for modern interiors, through to richly-textured character floors for heritage architecture, there's a WoodCo floor for every project