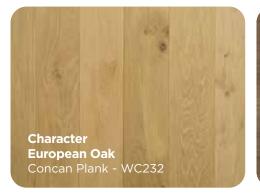

ART PINE

WALNUT

From contemporary, Scandi-style flooring ideal for modern interiors, through to richly-textured character floors for heritage architecture, there's a WoodCo floor for every project



### **TOP SOLID WOOD FLOORING PRODUCTS**













# 2,150,400,000 FLOORING OPTIONS

### Areas you can customize include...

Wood Species Grade Levels Length Spec Width Spec Construction Edge Treatments

Textures Reactive Finish Different Stains Different Sheens

### Lengths

Avg. lengths of solid is 42" - 60". Engineered European - 70% over 7ft. Longest solid floor we have milled is 32ft Longest engineered is 20ft.

#### Widths

5" & wider is where we specialize Widest solid we can mill is 12" face. Widest engineered we offer is 20"

## TOP ENGINEERED WOOD FLOORING PRODUCTS





















### **TOP WALLBOARD PRODUCTS**















**Head Office** 400 North W.W. White Road San Antonio, TX 7821<u>9 USA.</u>

Postal

P.O. Box 65206 San Antonio, TX 78265 USA.