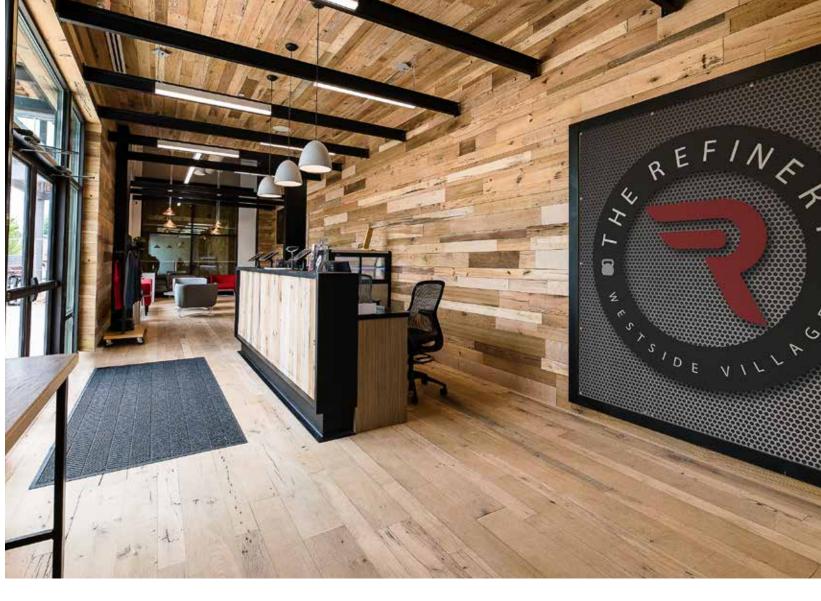

From reclaimed and character-grade floors through to contemporary styles, we offer a distinctive range of longer and wider boards that enable architects and design professionals to realize their vision in stunning, solid wood.

WALNUT

From contemporary, Scandi-style flooring ideal for modern interiors, through to richly-textured character floors for heritage architecture, there's a WoodCo floor for every project